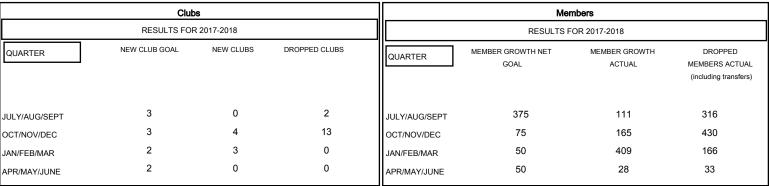

| DROPPED CLUBS: 15 |     |
|-------------------|-----|
| DROPPED MEMBERS   |     |
| DECEASED          | 11  |
| CLUB CANCELLED    | 395 |
| OTHER             | 539 |
| TOTAL             | 945 |

| 78 CLUBS OF 145 ADDED 1 OR MORE | GENDER DISTRIBUTION                    |                |
|---------------------------------|----------------------------------------|----------------|
| NEW MEMBERS                     | MALE                                   | 4,433 (78.95%) |
|                                 | FEMALE                                 | 1,182 (21.05%) |
|                                 | Women Percentage Fiscal Year Goal: 20% |                |