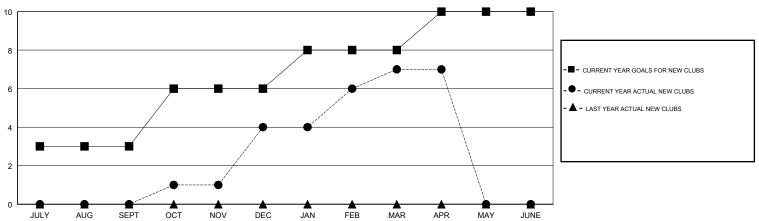

## MONTHLY MEMBERSHIP PROGRESS REPORT

### District 3233E2

Results as of: 04/30/2018

# GMT: ANIL TULSYAN LOCATION INDIA GMT CA



#### GOALS AND ACTUAL NEW CLUBS CUMULATIVE



### GOALS AND ACTUAL MEMBERS CUMULATIVE



| -■- MEMBER GROWTH NET GOAL        |   |
|-----------------------------------|---|
| - ● - MEMBER GROWTH ACTUAL        |   |
| - ▲ - LAST YEAR MEMBERSHIP ACTUAL |   |
|                                   |   |
|                                   |   |
|                                   | _ |

| DROPPED CLUBS: 15 |     |
|-------------------|-----|
| DROPPED MEMBERS   |     |
| DECEASED          | 11  |
| CLUB CANCELLED    | 395 |
| OTHER             | 539 |
| TOTAL             | 945 |

| 78 CLUBS OF 145 ADDED 1 OR MORE | GENDER DISTRIBUTION                    |                |
|---------------------------------|----------------------------------------|----------------|
| NEW MEMBERS                     | MALE