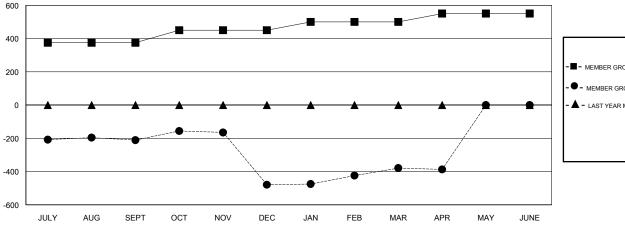

### GOALS AND ACTUAL MEMBERS CUMULATIVE

| -■- MEMBER GROWTH NET GOAL        |   |
|-----------------------------------|---|
| - ● - MEMBER GROWTH ACTUAL        |   |
| - ▲ - LAST YEAR MEMBERSHIP ACTUAL |   |
|                                   |   |
|                                   |   |
|                                   | _ |